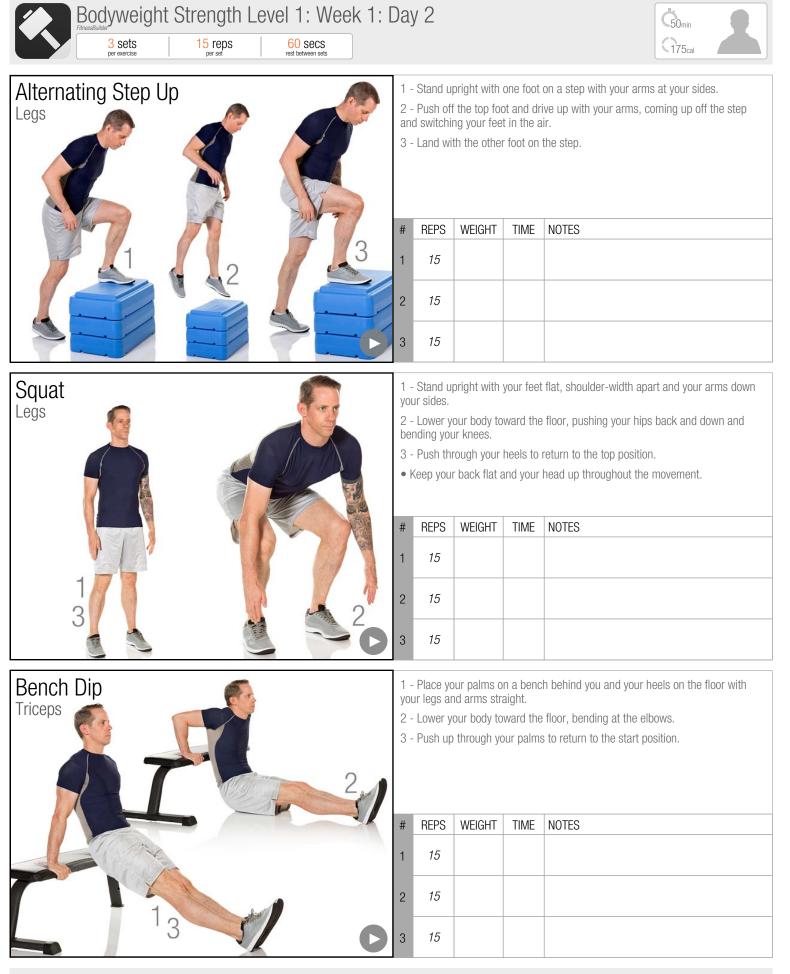

## Bodyweight Strength Level 1: Week 1: Day 2

3 sets

15 reps per set 60 secs rest between sets

For each exercise, perform 3 sets of 15 repetitions, resting 60 seconds between sets, unless otherwise indicated.

50min

175ca

Use your own bodyweight as resistance.

No need for a lot of equipment for this full-body strength program.

Achieve maximum results with just your own bodyweight and these high intensity workouts.

Each week of this 4-week program contains three workouts. They should be performed in sequence, with 1 day of rest in-between.

Equipment: Bodyweight

1 - Stand upright with your arms by your sides.

2 - Take a step to one side, lowering your body down and leaning your torso slightly forward with your weight on the outside leg.

- Keep your trailing leg straight.
- 3 Push off your outside foot to return to the start position.
- Complete all reps on one side before switching to the other side.

| # | REPS | WEIGHT | TIME | NOTES |
|---|------|--------|------|-------|
| 1 | 15   |        |      |       |
| 2 | 15   |        |      |       |
| 3 | 15   |        |      |       |

1 - Support your body on your toes and hands with your elbows bent and your chest nearly touching the floor.

| Chest | <ul><li>2 - Push up to a straight arm position.</li><li>Lower your body back to the start position and repeat.</li><li>Keep your back flat and your hips in line with your shoulders throughout.</li></ul> |      |        |      |       |  |
|-------|------------------------------------------------------------------------------------------------------------------------------------------------------------------------------------------------------------|------|--------|------|-------|--|
| 2     | #                                                                                                                                                                                                          | REPS | WEIGHT | TIME | NOTES |  |
|       | 1                                                                                                                                                                                                          | 15   |        |      |       |  |
|       | 2                                                                                                                                                                                                          | 15   |        |      |       |  |
|       | 3                                                                                                                                                                                                          | 15   |        |      |       |  |